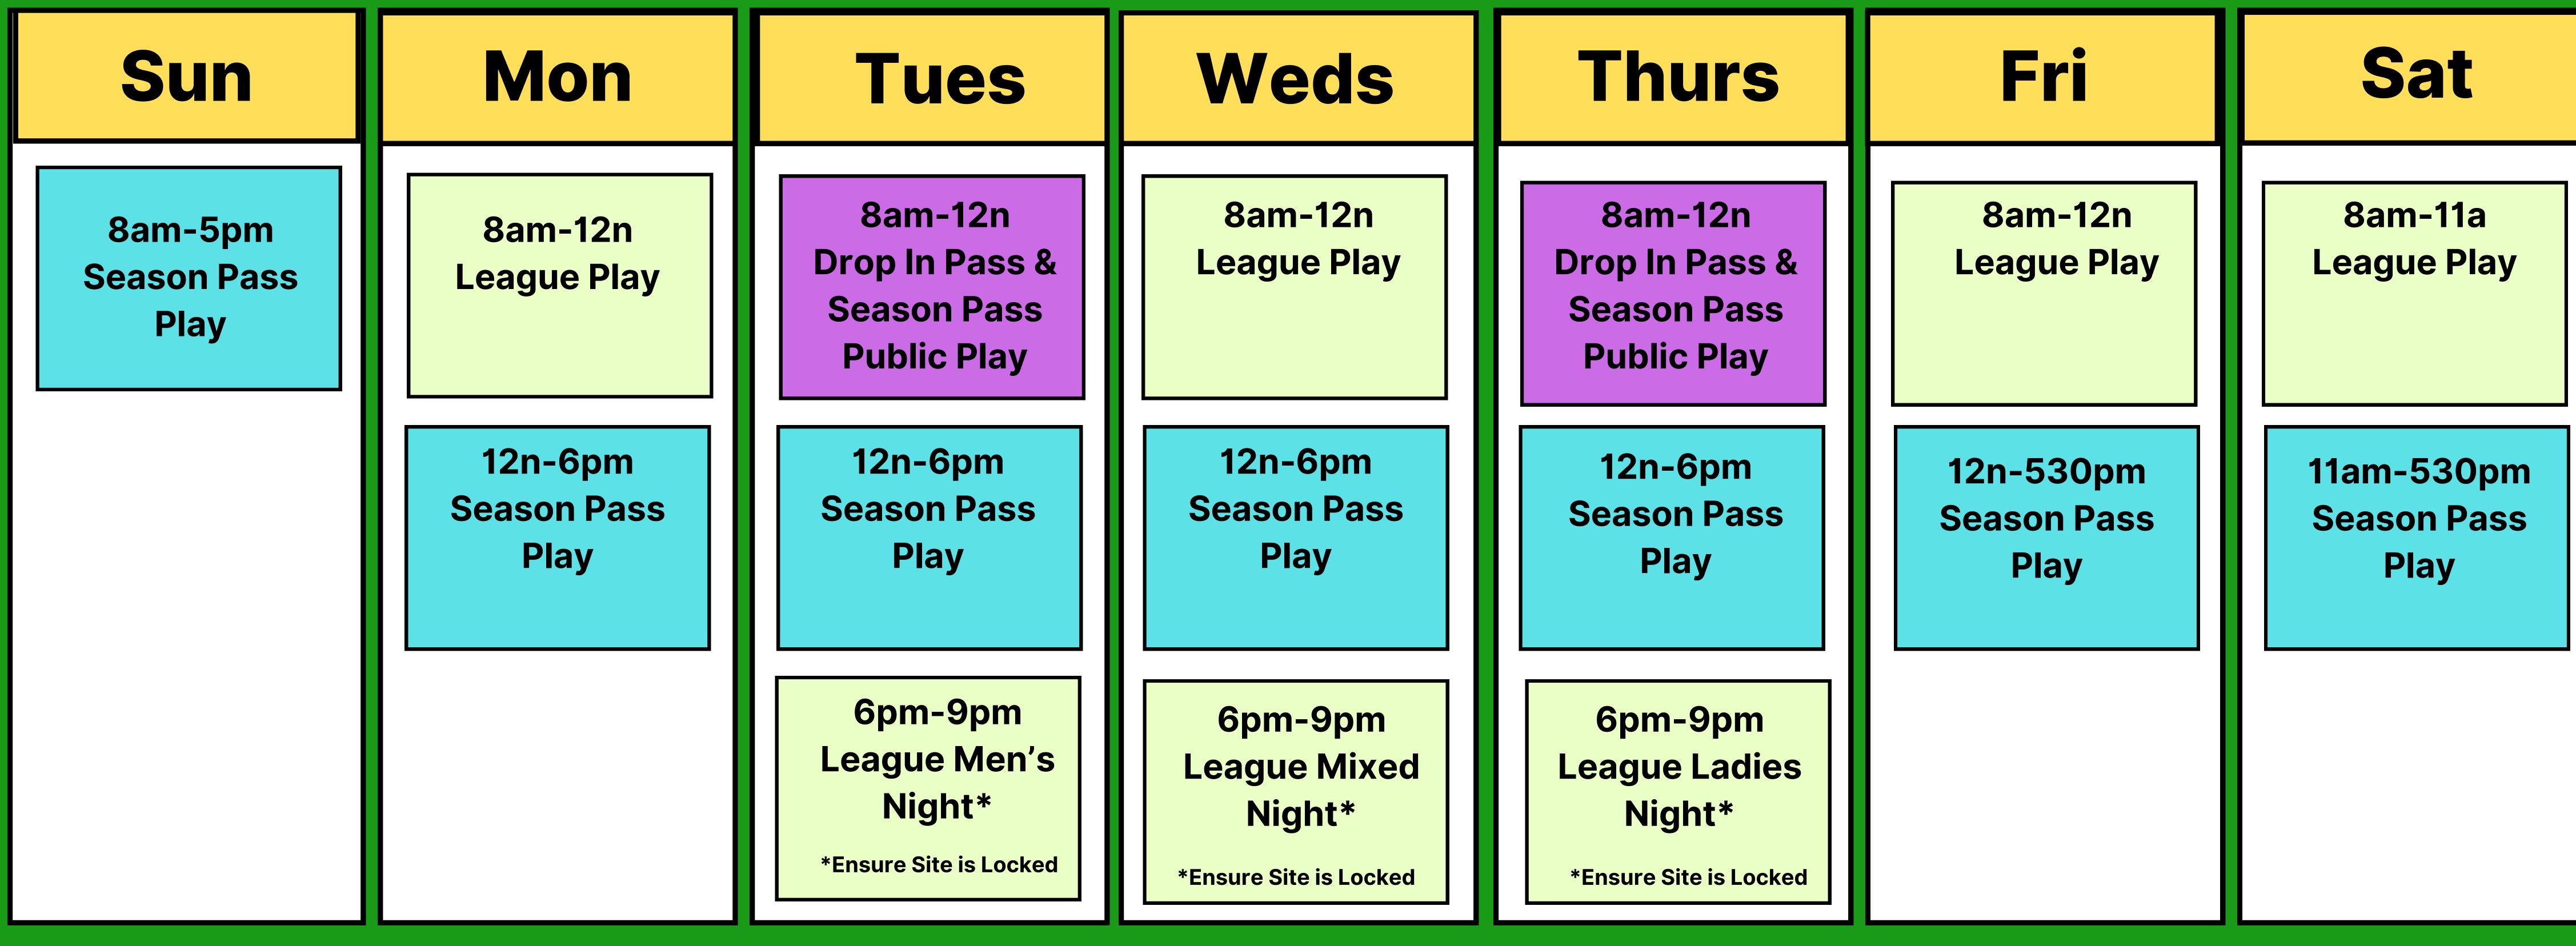

## Blind River OUTDOOR PICKLEBALL COURT SCHEDULE

WE ARE VERY PROUD OF OUR RECREATION INFRASTRUCTURE AND INVITE YOU TO TAG US IN PHOTOS OF YOU HAVING FUN

- Time your game to be wrapped up when your block is done.
- If no players are present during block change, please place nets in storage box.
- Gently lay frames down to avoid wind damage.
- Clean, court-specific footwear is required.
- Play is not permitted with flip flops/sandals.
- Violence and/or harassment is not tolerated.
- Players under 12 must have a parent/guardian present.
- Place all trash in restroom trash cans.