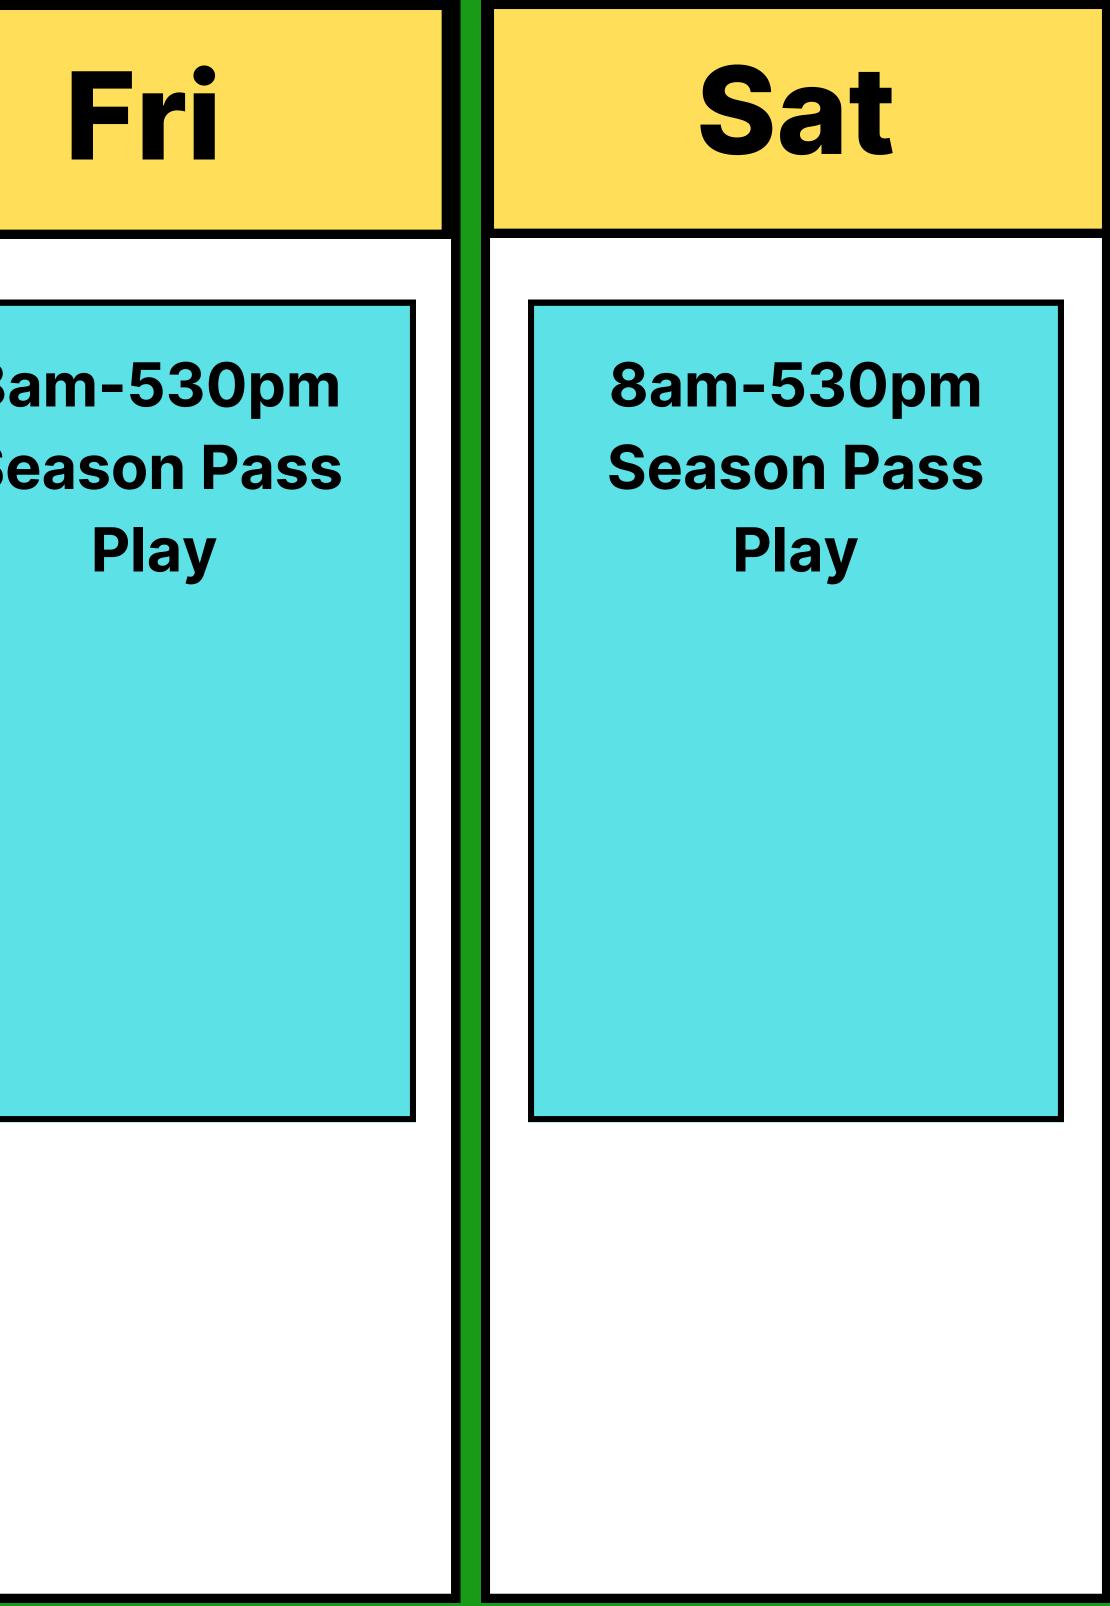

# OUTDOOR TENNIS COURT SCHEDULE

| <b>Lues</b>                                     | Weds                                          | Thurs                                                   |          |
|-------------------------------------------------|-----------------------------------------------|---------------------------------------------------------|----------|
| am-12n<br>p In Pass &<br>ason Pass<br>blic Play | Bam-9pmSeason PassPlay                        | 8am-12n<br>Drop In Pass &<br>Season Pass<br>Public Play | 8a<br>Se |
| 2n-6pm<br>son Pass<br>Play                      |                                               | 12n-9pm<br>Season Pass<br>Play                          |          |
| t player, please<br>e Site is Locked            | *Last player, please<br>ensure Site is Locked | *Last player, please<br>ensure Site is Locked           |          |