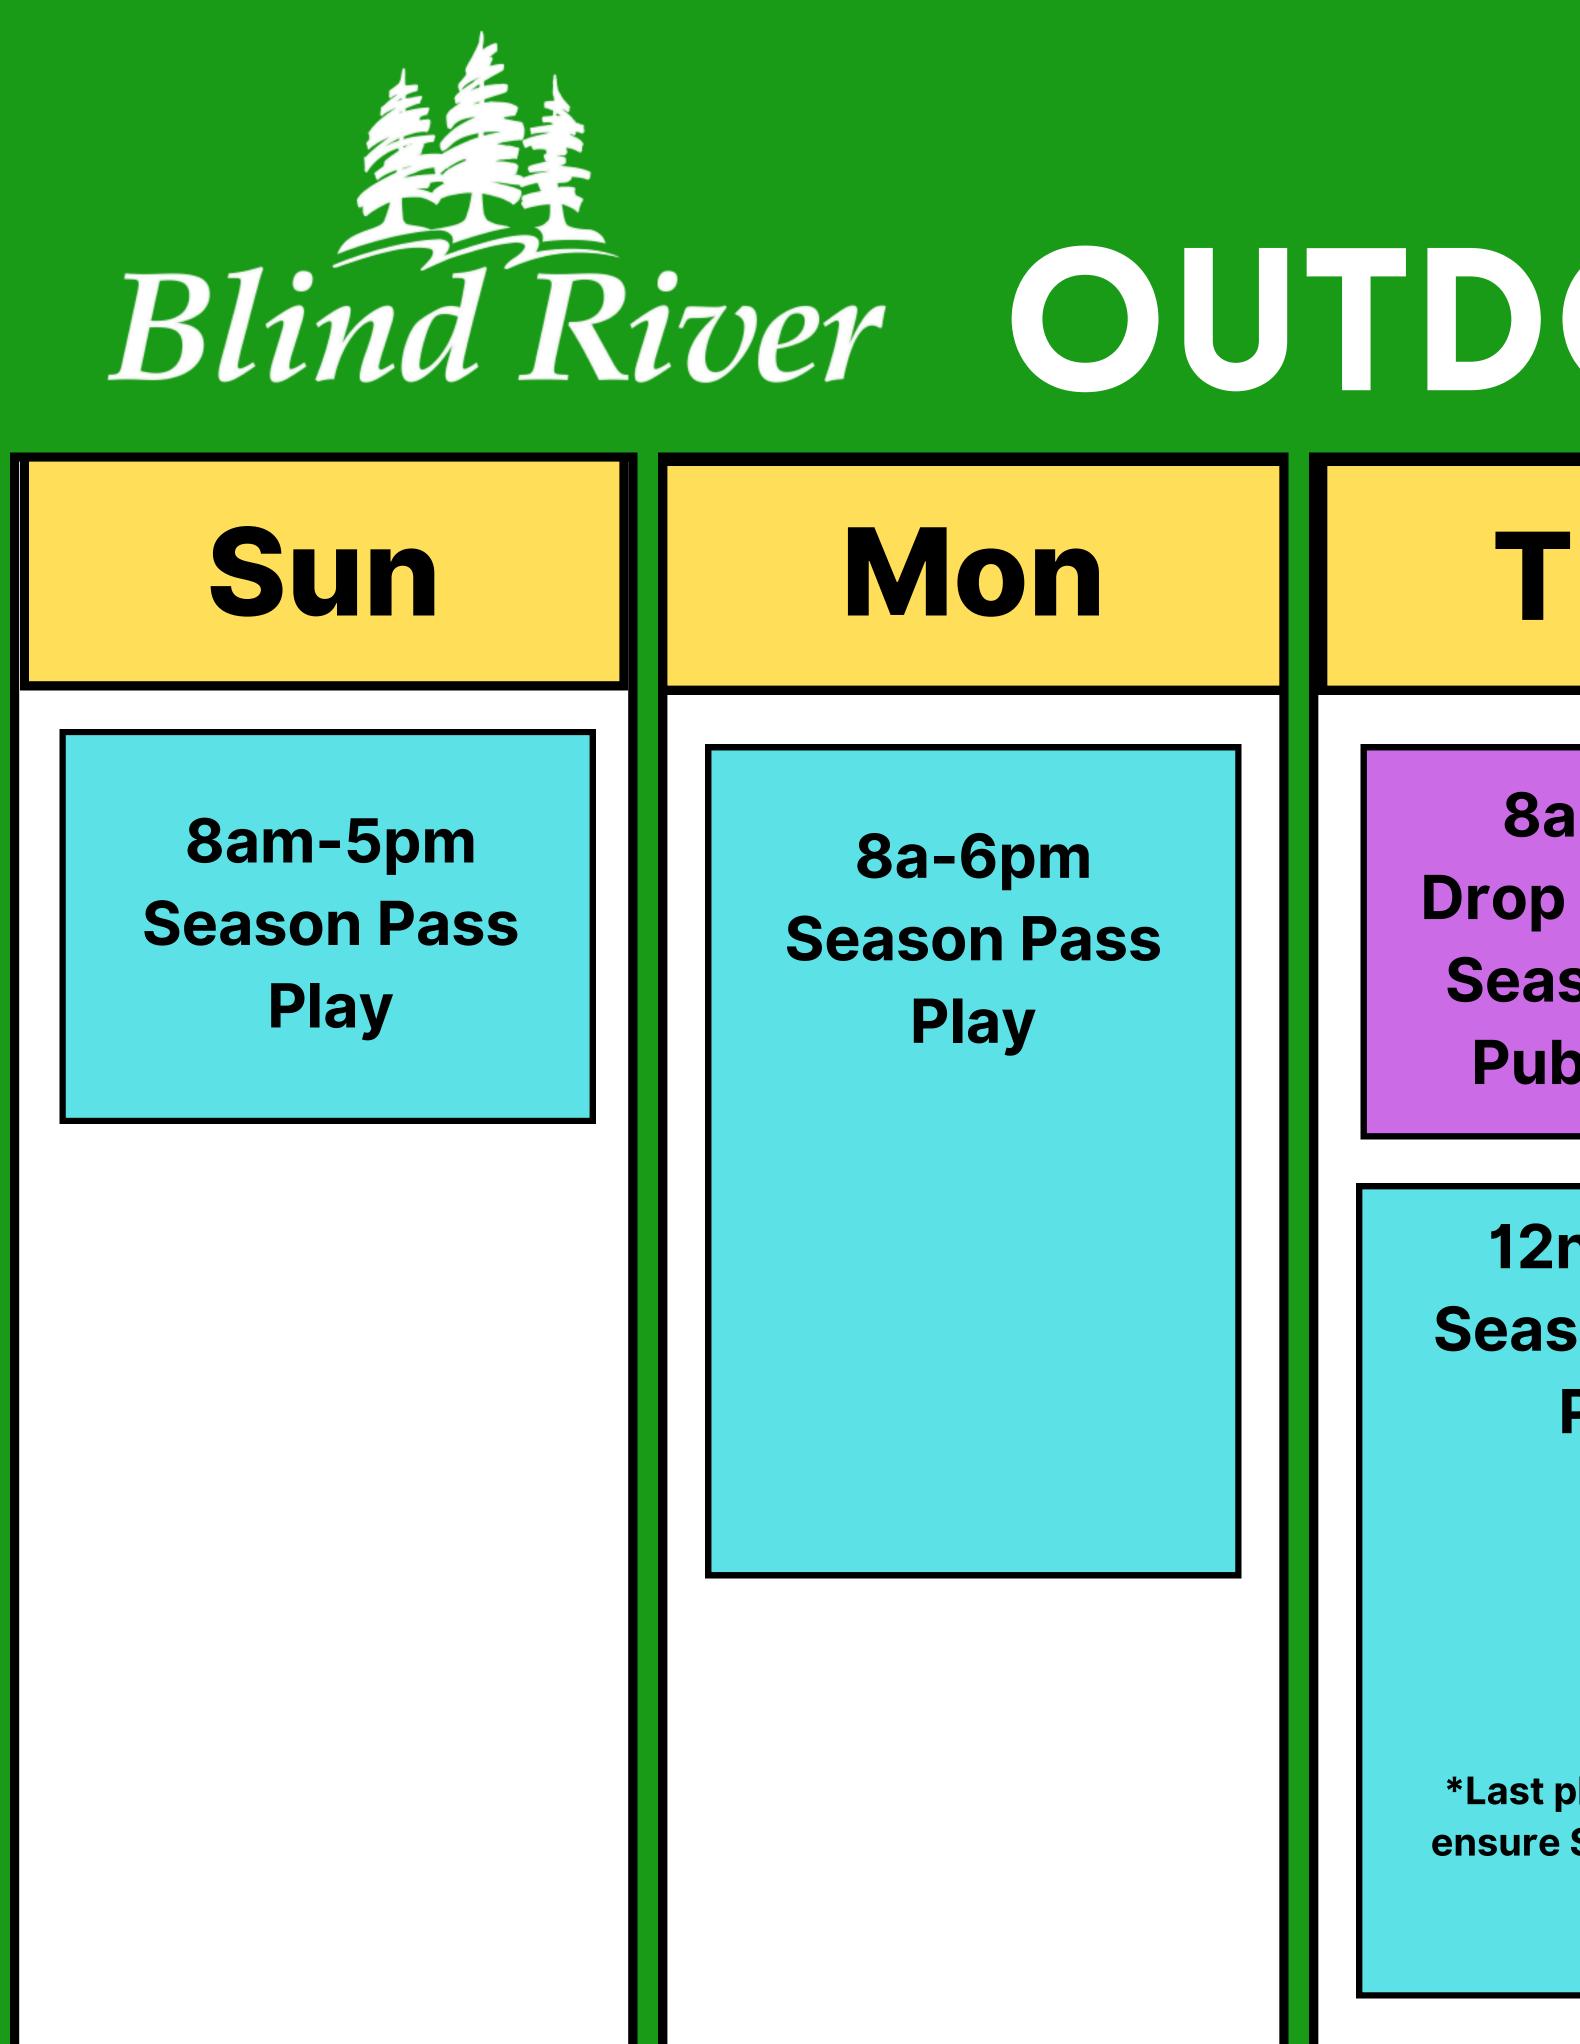

# OUTDOOR TENNIS COURT SCHEDULE

| <b>Lues</b>                                     | Weds                                          | Thurs                                                   |          |
|-------------------------------------------------|-----------------------------------------------|---------------------------------------------------------|----------|
| am-12n<br>p In Pass &<br>ason Pass<br>blic Play | Bam-9pmSeason PassPlay                        | 8am-12n<br>Drop In Pass &<br>Season Pass<br>Public Play | 8a<br>Se |
| 2n-6pm<br>son Pass<br>Play                      |                                               | 12n-9pm<br>Season Pass<br>Play                          |          |
| t player, please<br>e Site is Locked            | *Last player, please<br>ensure Site is Locked | *Last player, please<br>ensure Site is Locked           |          |