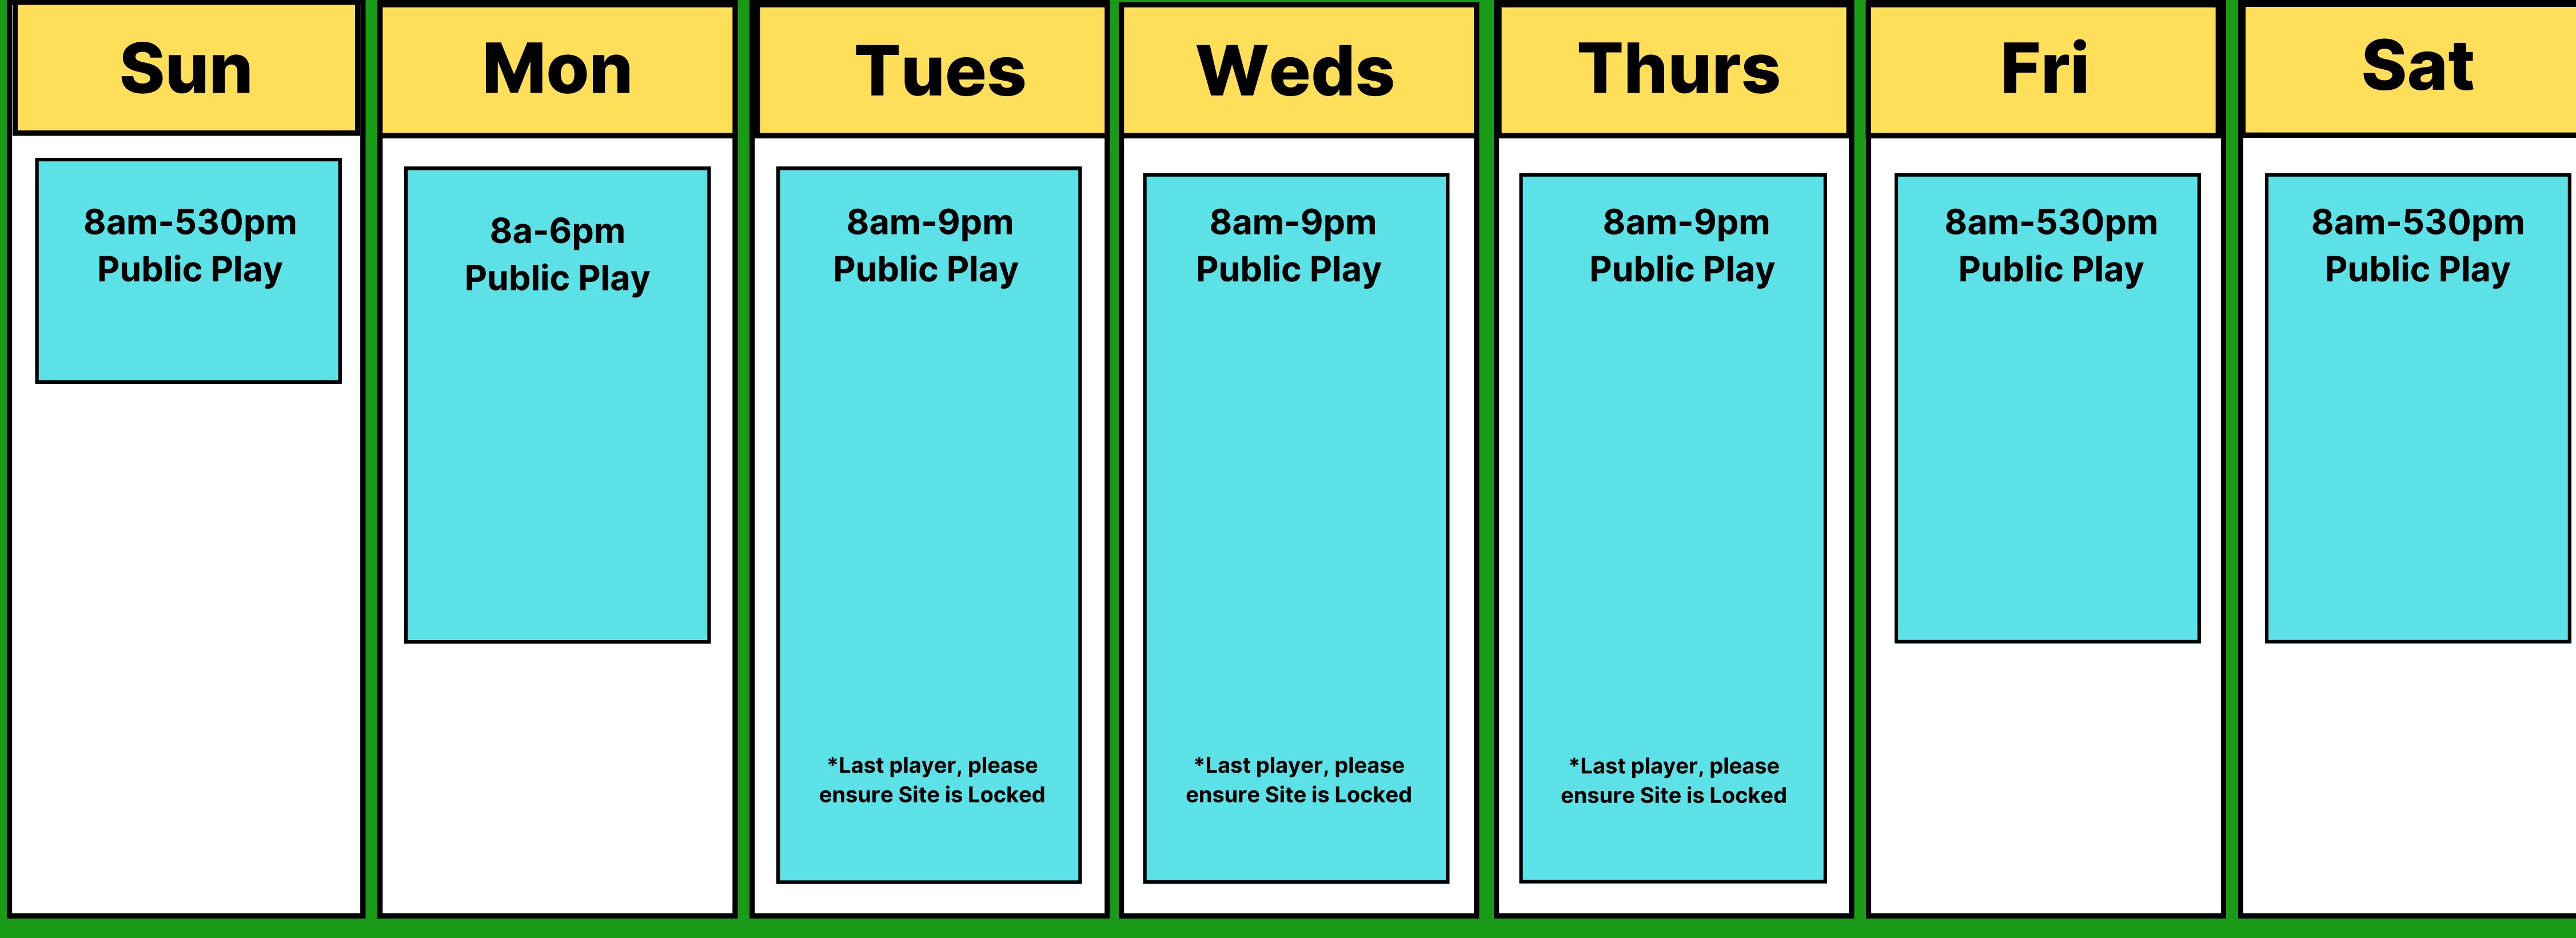

## Blind River OUTDOOR TENNIS COURT SCHEDULE

WE ARE VERY PROUD OF OUR RECREATION INFRASTRUCTURE AND INVITE YOU TO TAG US IN PHOTOS OF YOU HAVING FUN

## COURT ETIQUETTE

- Time your game to be wrapped up when your block is done.
- Clean, court-specific footwear is required.
- Play is not permitted with flip flops/sandals.
- Violence and/or harassment is not tolerated.
- Players under 12 must have a parent/guardian present.
- Place all trash in restroom trash cans.
- Please ensure tennis door is locked if you are the last group of the day.