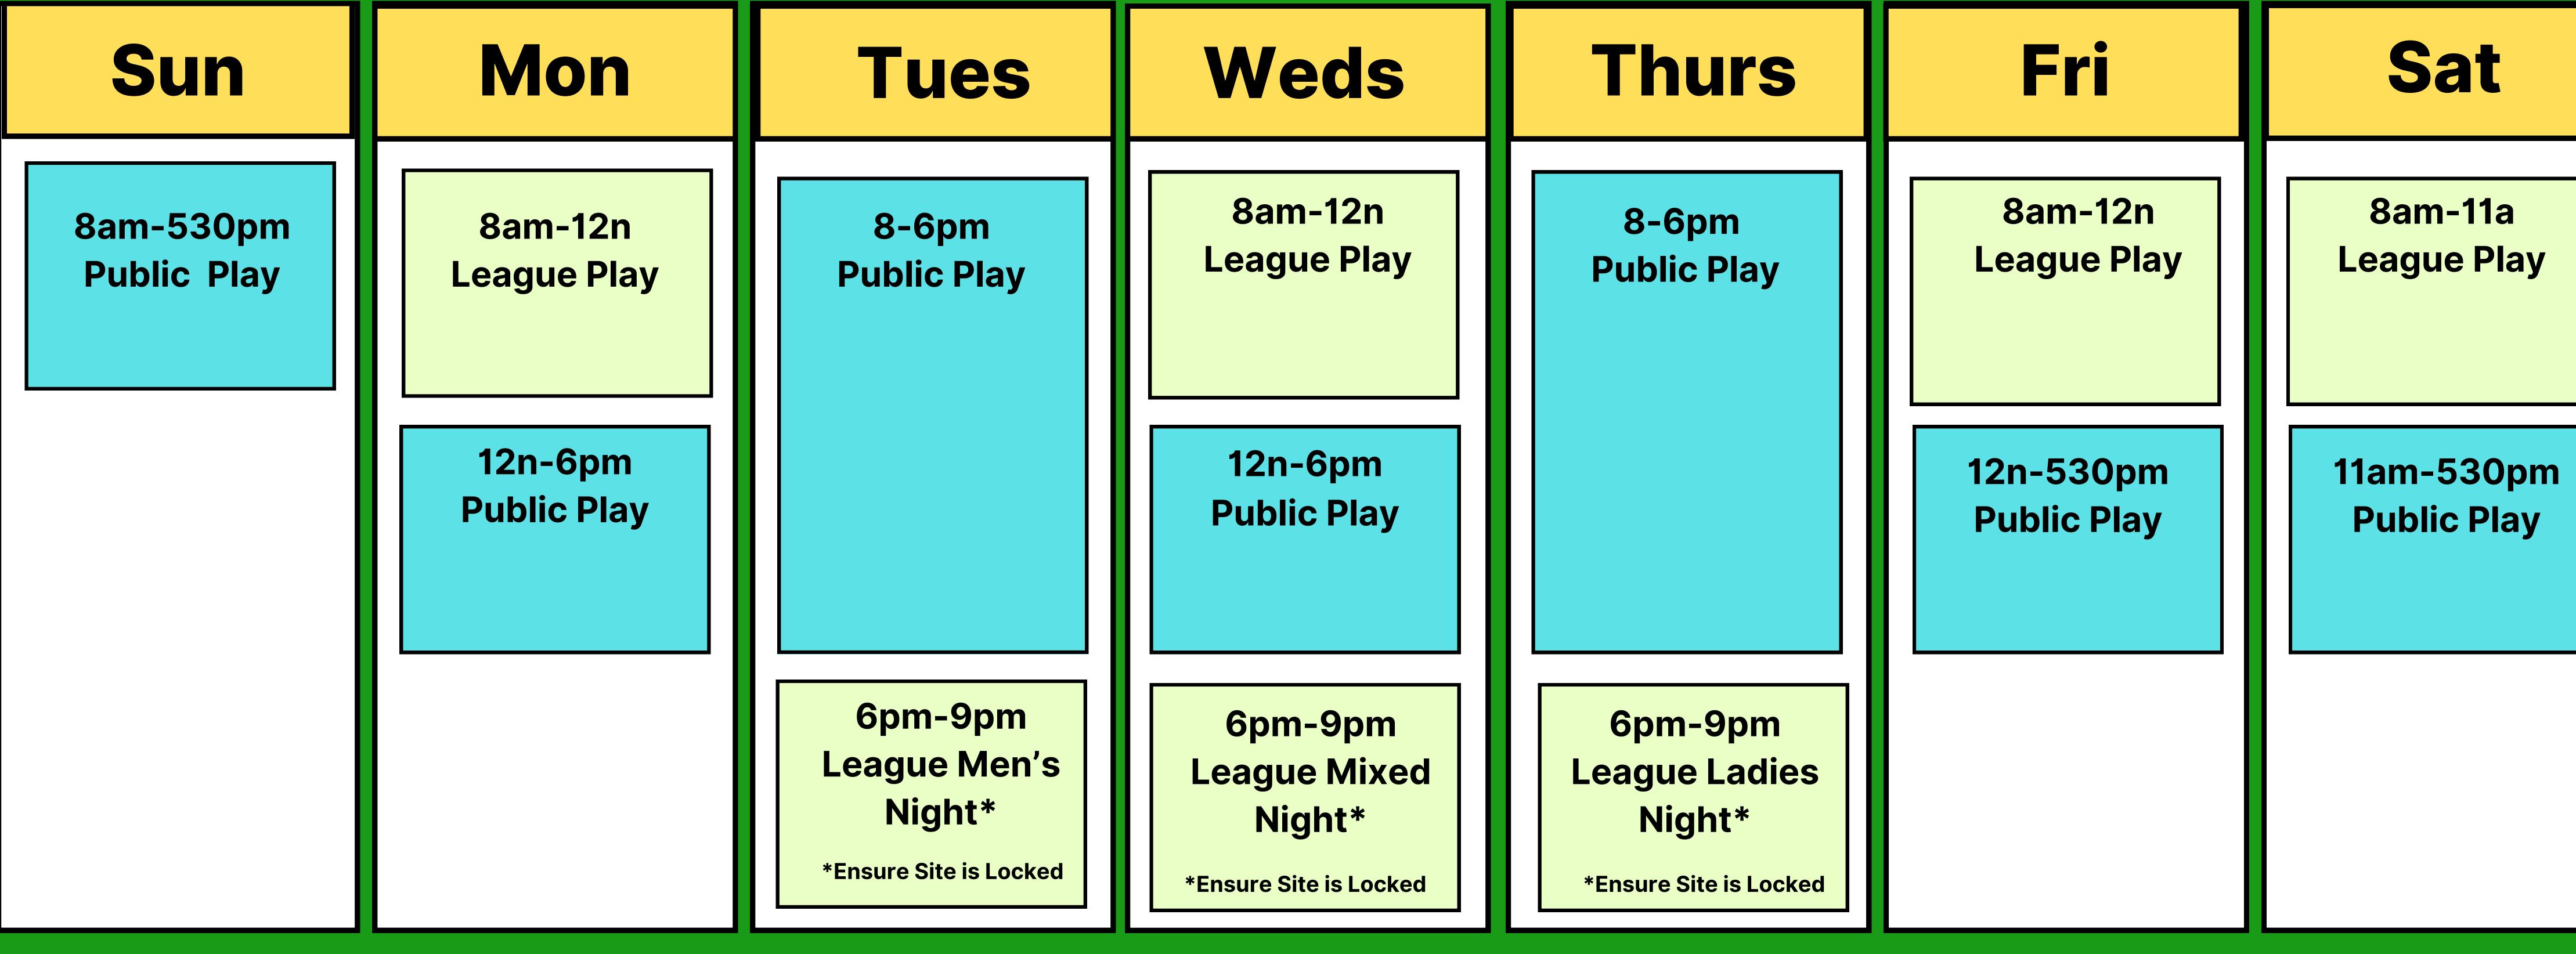

## Blind River OUTDOOR PICKLEBALL COURT SCHEDULE

WE ARE VERY PROUD OF OUR RECREATION INFRASTRUCTURE AND INVITE YOU TO TAG US IN PHOTOS OF YOU HAVING FUN

- Time your game to be wrapped up when your block is done.
- If no players are present during block change, please place nets in storage box.
- Gently lay frames down to avoid wind damage.
- Clean, court-specific footwear is required.
- Play is not permitted with flip flops/sandals.
- Violence and/or harassment is not tolerated.
- Players under 12 must have a parent/guardian present.
- Place all trash in restroom trash cans.