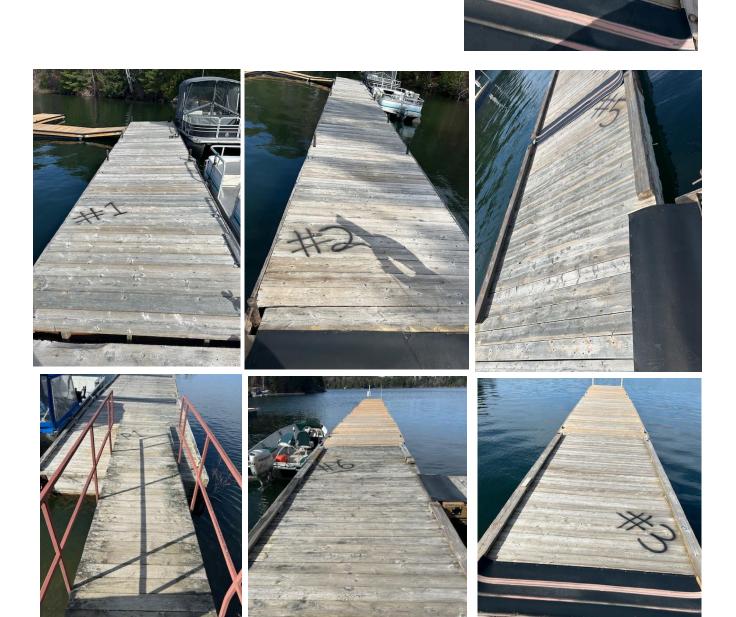

## SURPLUS EQUIPMENT POSTING

The Town of Blind River has 6 floating dock sections as well as 1 ramp for sale. Docks are currently located at The Lake Matinenda Municipal Marina.

## Amendment April 25, 2024

Dock sizes: Section 1,2,6 are 8X40 feet each Section 3,4,5 are 8X16 feet each

\*PLEASE NOTE: PHOTOS MAY INCLUDE SECTIONS OF NEW DOCKS AND/OR WATERCRAFTS. DOCKING WITHIN THIS SURPLUS SALE IS CLEARLY MARKED AND DOES NOT EXCEED 1 SECTION.